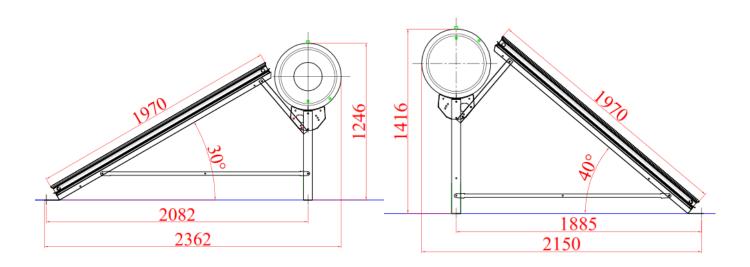

## **THERMOSIPHON SYSTEM FINO 300-2-200**

| Technical Sp | ecifications |
|--------------|--------------|
|--------------|--------------|

|                       | 300-2-T200                                                                                                                                                     |
|-----------------------|----------------------------------------------------------------------------------------------------------------------------------------------------------------|
| Collector             |                                                                                                                                                                |
| Number of collectors  | 2                                                                                                                                                              |
| Area of collector     | 3.82m²                                                                                                                                                         |
| Absorber Surface      | 3.42m²                                                                                                                                                         |
| Weight                | 41kg each                                                                                                                                                      |
| Absorber              | Aluminum or Copper sheet with blue selective titanium oxides sputtering treatment. Welded to copper pipe with laser welding. $a = 95\% \ e = 5\% \ (\pm 0.02)$ |
| Casing                | Aluminum profile epoxy powder oven painted. Free of screws and rivets. Sea Water resistant.                                                                    |
| Glassing              | Tempered low iron glass 4 mm. 88.5% transmission.                                                                                                              |
| Sealing               | EPDM Rubber                                                                                                                                                    |
| <u>Tank</u>           |                                                                                                                                                                |
| Nominal Capacity      | 300ltr                                                                                                                                                         |
| Dimensions            | 2080mm x Ø530                                                                                                                                                  |
| Weight empty          | 106kg                                                                                                                                                          |
| Weight filled         | 396.50kg                                                                                                                                                       |
| Boiler body           | The boiler "body" is made from 2.5mm USD 37.2 steel plate. The boiler is (glass) enameled with the advanced double "direct" method "fired" at 860°C            |
| Heat exchanger        | Internal "double jacket" heat exchanger made from 1.5 mm U.S.D. 37.2 steel sheet                                                                               |
| Insulation            | Polyurethane 40mm thickness casted under pressure with density 40kg/m³                                                                                         |
| External Cover        | Silver color (Stainless steel cover is optional)                                                                                                               |
| Anode protection      | Magnesium rod                                                                                                                                                  |
| Solar Safety Valve    | Safety valve: 2.5at                                                                                                                                            |
| Max. working pressure | 10 at                                                                                                                                                          |
| Electric element 2-4k | w                                                                                                                                                              |